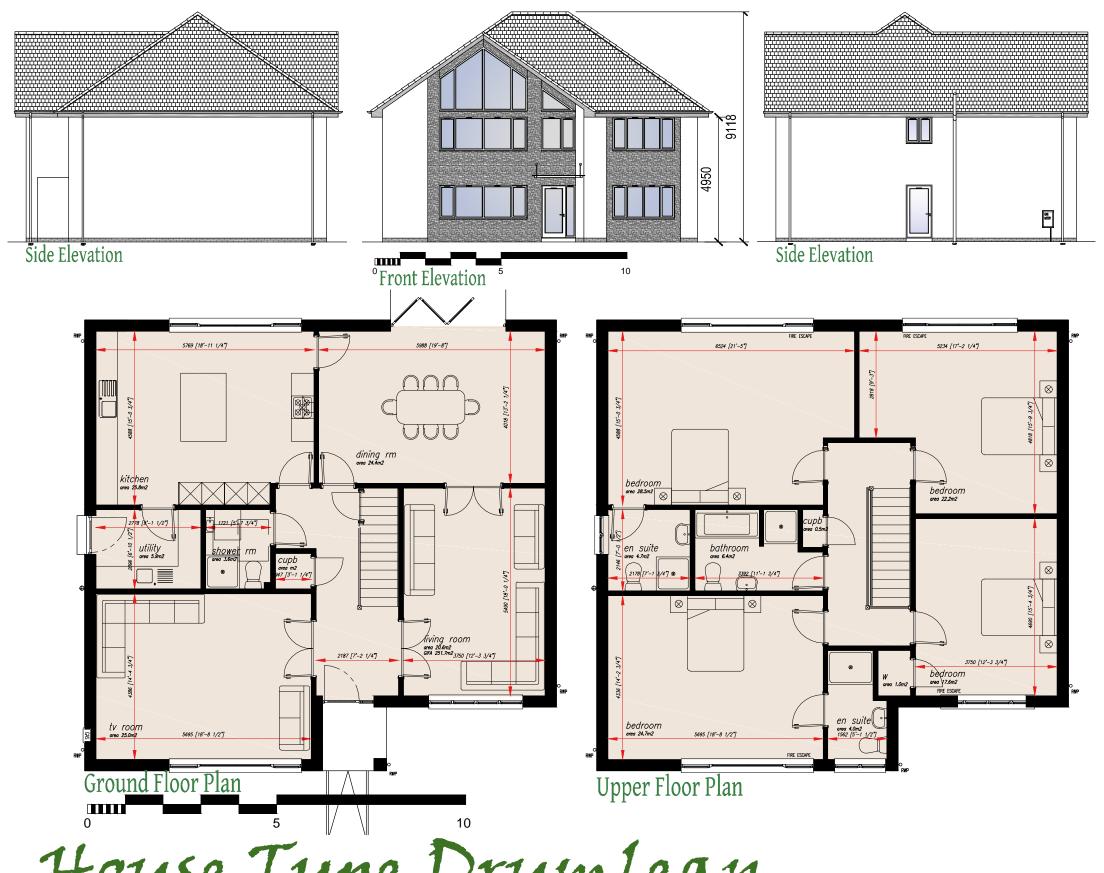

Limefield Mains, West Calder

Rear Elevation

Gross Internal Floor Area including garage 251.7m2 or 2,709sqft

GIFA figure includes loadbearing walls, partitions and voids All elevations are approximate, may alter without notice, and are not part of any contract

All dimensions are taken to the longest size

All dimensions are approximate, may alter without notice, and are not part of any contract

All areas are approximate. Drawings may alter without notice, and are not part of any contract