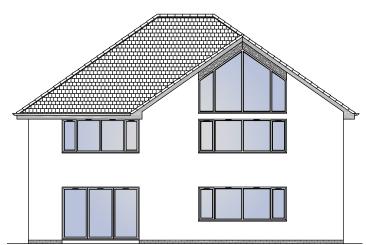

Limefield Mains, West Calder

Rear Elevation

Gross Internal Floor Area including garage 251.7m2 or 2,709sqft

GIFA figure includes loadbearing walls, partitions and voids All elevations are approximate, may alter without notice, and are not part of any contract