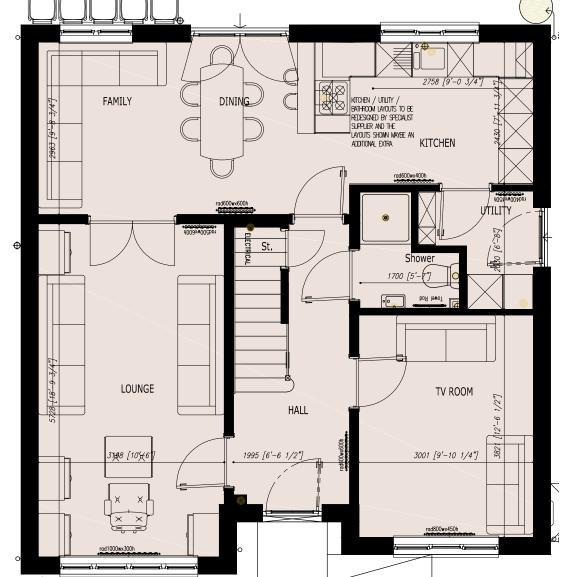

Artist's impression images are subject to check without notice

Gross Internal Floor Area 144.8m2

GIFA figure includes loadbearing walls, partitions and voids All elevations are approximate, may alter without notice, and are not part of any contract

All dimensions are taken to the longest size

All dimensions are approximate, may alter without notice, and are not part of any contract

All areas are approximate, may alter without notice, and are not part of any contract

Kitchen layout is indicative

Furniture and car on image are not included Detached garage maybe included on some plots, refer to estate agents for clarification

Sycamore House Type Plot 13 Rhubarb Field Grove, Hogganfield