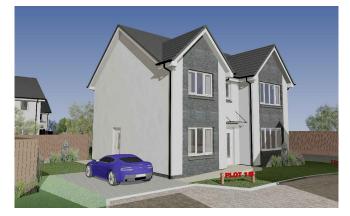

Artist's impression images are subject to check without notice

Gross Internal Floor Area 144.8m2

GIFA figure includes loadbearing walls, partitions and voids All elevations are approximate, may alter without notice, and are not part of any contract

Kitchen layout is indicative

Furniture and car on image are not included Detached garage maybe included on some plots, refer to estate agents for clarification

Sycamore House Type Plot 13 Rhubarb Field Grove, Hogganfield