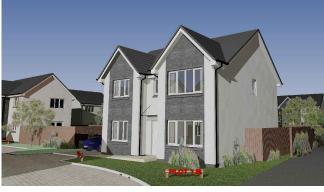

Artist's impression images are subject to check without notice

Gross Internal Floor Area 144.8m2

GIFA figure includes loadbearing walls, partitions and voids All elevations are approximate, may alter without notice, and are not part of any contract

Kitchen layout is indicative

Furniture and car on image are not included Detached garage maybe included on some plots, refer to estate agents for clarification

Sycamore House Type Plot 13 Rhubarb Field Grove, Hogganfield