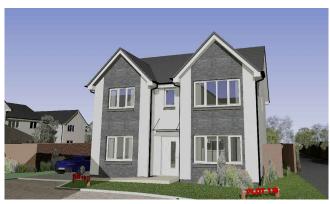

Artist's impression images are subject to check without notice

Gross Internal Floor Area 144.8m2

GIFA figure includes loadbearing walls, partitions and voids All elevations are approximate, may alter without notice, and are not part of any contract

Kitchen layout is indicative

Furniture and car on image are not included Detached garage maybe included on some plots, refer to estate agents for clarification

Sycamore House Type Plot 13 Rhubarb Field Grove, Hogganfield