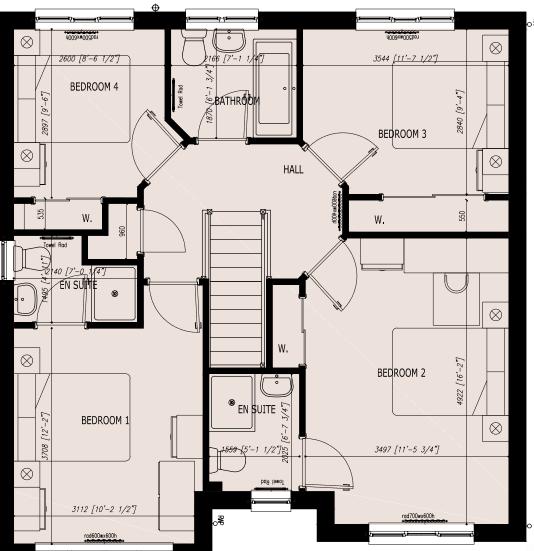

Artist's impression images are subject to check without notice

Gross Internal Floor Area 144.8m2

GIFA figure includes loadbearing walls, partitions and voids All elevations are approximate, may alter without notice, and are not part of any contract

All dimensions are taken to the longest size

All dimensions are approximate, may alter without notice, and are not part of any contract

All areas are approximate, may alter without notice, and are not part of any contract

Kitchen layout is indicative

Furniture and car on image are not included Detached garage maybe included on some plots, refer to estate agents for clarification

Sycamore House Type Plot 13 Rhubarb Field Grove, Hogganfield