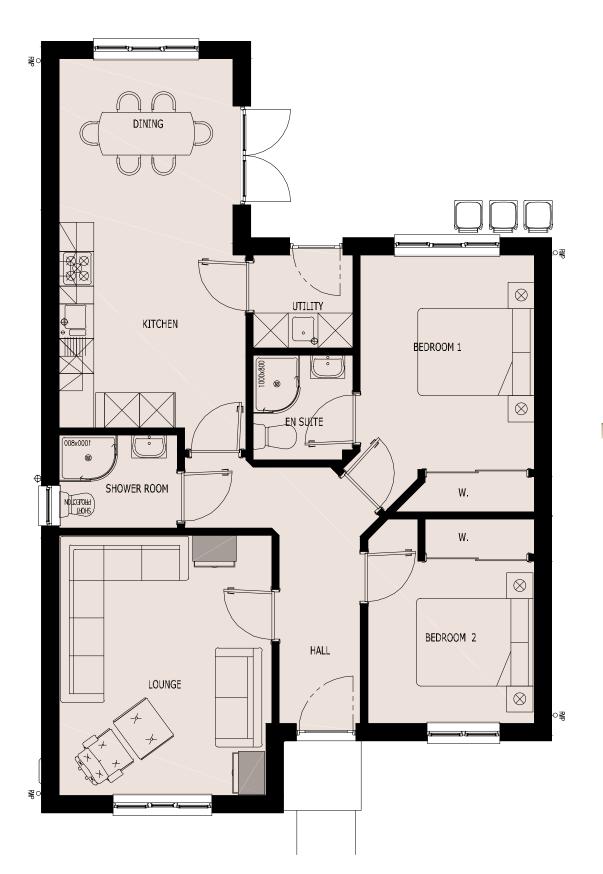

## <u>Ground Floor</u>

Lounge4.47x3.66m16.2m2 $14'8\frac{1}{4}"$ x12'0"Bedroom14.41\*x3.00m13.1m2\*14'6"x9'10"En suite1.80x1.71m3.0m214'6"x9'10"Bedroom23.52\*x2.86m10.0m2\*\*\* $116\frac{1}{2}"$ x $9'4\frac{3}{4}"$ ShowerRoomRoomRoomRoomRoomRoomRoomRoomRoomRoomRoomRoomRoomRoomRoomRoomRoomRoomRoomRoomRoomRoomRoomRoomRoomRoomRoomRoomRoomRoomRoomRoomRoomRoomRoomRoomRoomRoomRoomRoomRoomRoomRoomRoomRoomRoomRoomRoomRoomRoomRoomRoomRoomRoomRoomRoomRoomRoomRoomRoomRoomRoomRoomRoomRoomRoomRoomRoomRoomRoomRoomRoomRoomRoomRoomRoomRoomRoomRoomRoomRoomRoomRoomRoomRoomRoomRoomRoomRoomRoomRoomRoomRoomRoomRoomRoomRoomRoomRoomRoomRoomRoomRoom</

- \* dimension / area size include wardrobe
- \*\* dimension excludes staircase
- \*\*\* area includes built-in wardrobes

Gross Internal Floor Area including garage 80.8m2 or 870 sqft

GIFA figure includes loadbearing walls, partitions and voids All elevations are approximate, may alter without notice, and are not part of any contract

All dimensions are taken to the longest size

All dimensions are approximate, may alter without notice, and are not part of any contract

All areas are approximate, may alter without notice, and are not part of any contract

Kitchen layout is indicative

Furniture and car on image are not included

Detached garage maybe included on some plots, refer to estate agents for clarification

Dogwood House Type 2
Herbison Crescent Shotts PROPERTIES